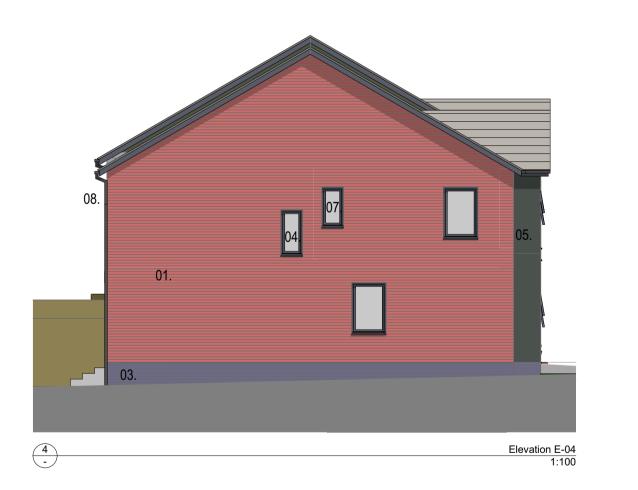

- 01. RED FACING BRICKWORK TO LA APPROVAL
- 02. SLATE GREY CONCRETE ROOF TILES TO LA APPROVAL
- 03. BLUE CLASS B ENGINEERING BRICK BELOW DPC
- 04. RAL 5014 (BLUE GREY) UPVC WINDOWS & DOORS
- 05. RAL 7016 (DARK GREY) ROCKCLAD PANELS TO BAYS
- 06. LEVEL ACCESS THRESHOLD TO FRONT DOORS
- 07. OBSCURED GLAZING TO BATHROOM WINDOWS
- 08. BLACK HALF ROUND GUTTERS & 62mm Ø DOWNCOMERS
- 09. GLASS CANOPY OVER FRONT ENTRANCES
- 10. OBSCURED GLAZING TO WINDOWS TO BEDROOM 2/ UNIT 1