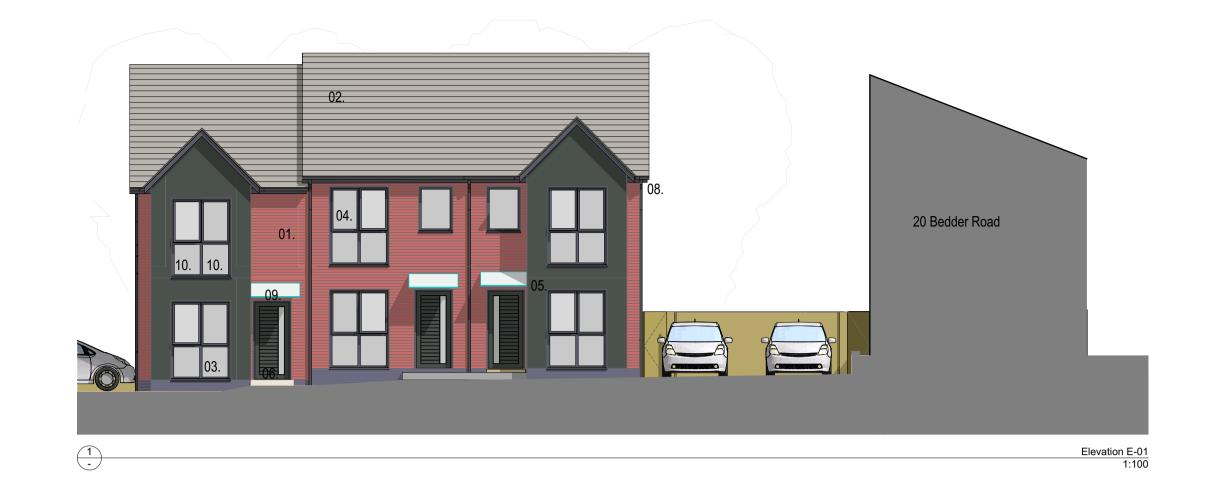

- 01. RED FACING BRICKWORK TO LA APPROVAL
- 02. SLATE GREY CONCRETE ROOF TILES TO LA APPROVAL
- 03. BLUE CLASS B ENGINEERING BRICK BELOW DPC
- 04. RAL 5014 (BLUE GREY) UPVC WINDOWS & DOORS
- 05. RAL 7016 (DARK GREY) ROCKCLAD PANELS TO BAYS
- 06. LEVEL ACCESS THRESHOLD TO FRONT DOORS
- 07. OBSCURED GLAZING TO BATHROOM WINDOWS
- 08. BLACK HALF ROUND GUTTERS & 62mm Ø DOWNCOMERS
- 09. GLASS CANOPY OVER FRONT ENTRANCES
- 10. OBSCURED GLAZING TO WINDOWS TO BEDROOM 2/ UNIT 1