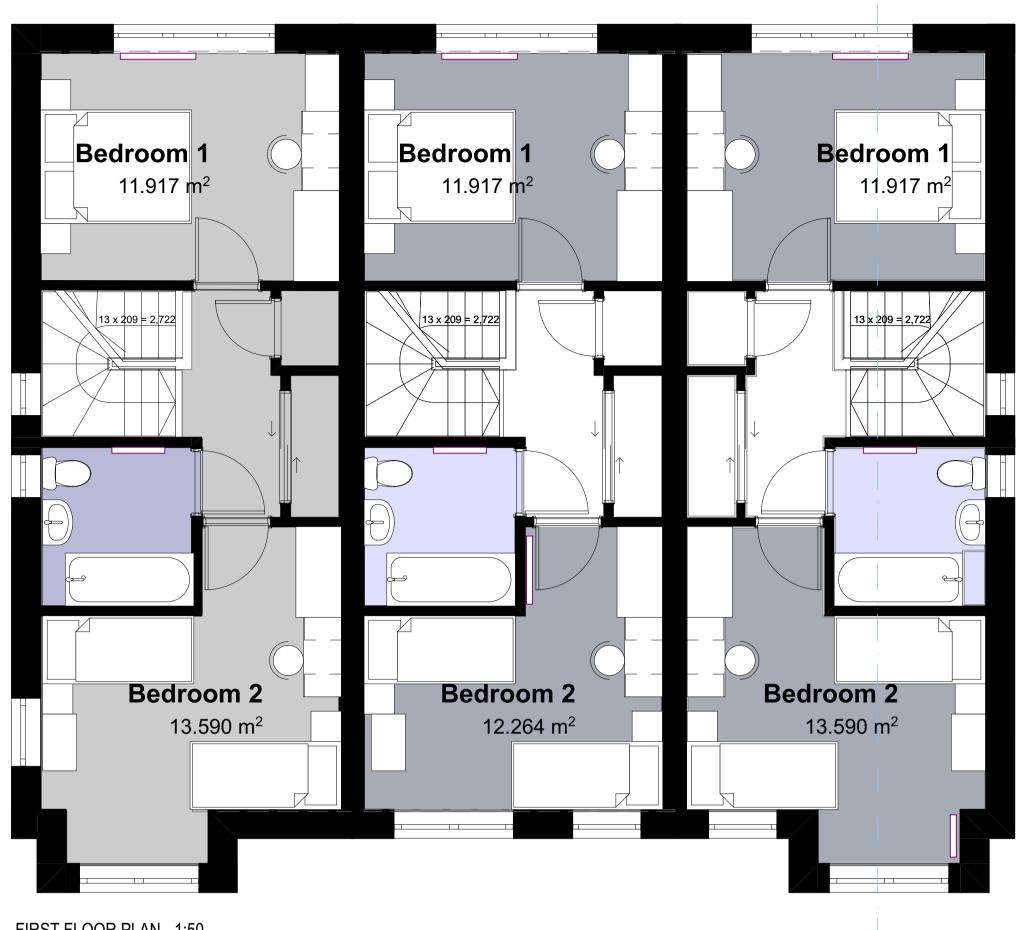

- 01. RED FACING BRICKWORK TO LA APPROVAL
- 02. SLATE GREY CONCRETE ROOF TILES TO LA APPROVAL
- 03. BLUE CLASS B ENGINEERING BRICK BELOW DPC
- 04. RAL 5014 (BLUE GREY) UPVC WINDOWS & DOORS
- 05. RAL 7016 (DARK GREY) ROCKCLAD PANELS TO BAYS
- 06. LEVEL ACCESS THRESHOLD TO FRONT DOORS
- 07. OBSCURED GLAZING TO BATHROOM WINDOWS
- 08. BLACK HALF ROUND GUTTERS & 62mm Ø DOWNCOMERS
- 09. GLASS CANOPY OVER FRONT ENTRANCES
- 10. OBSCURED GLAZING TO WINDOWS TO BEDROOM 2/ UNIT 1