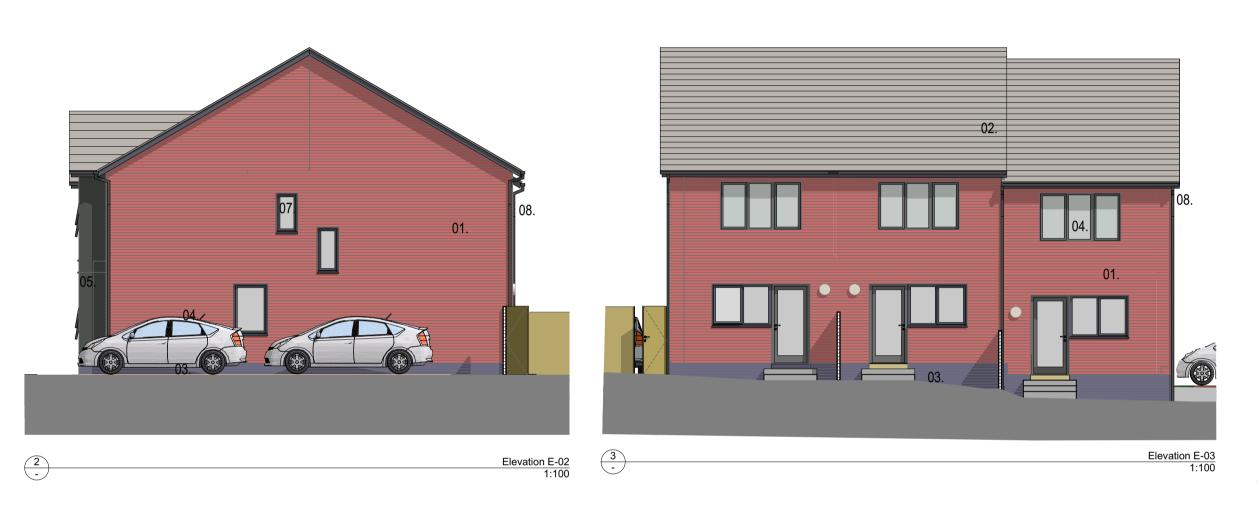

- 01. RED FACING BRICKWORK TO LA APPROVAL
- 02. SLATE GREY CONCRETE ROOF TILES TO LA APPROVAL
- 03. BLUE CLASS B ENGINEERING BRICK BELOW DPC
- 04. RAL 5014 (BLUE GREY) UPVC WINDOWS & DOORS
- 05. RAL 7016 (DARK GREY) ROCKCLAD PANELS TO BAYS
- 06. LEVEL ACCESS THRESHOLD TO FRONT DOORS
- 07. OBSCURED GLAZING TO BATHROOM WINDOWS
- 08. BLACK HALF ROUND GUTTERS & 62mm Ø DOWNCOMERS
- 09. GLASS CANOPY OVER FRONT ENTRANCES
- 10. OBSCURED GLAZING TO WINDOWS TO BEDROOM 2/ UNIT 1