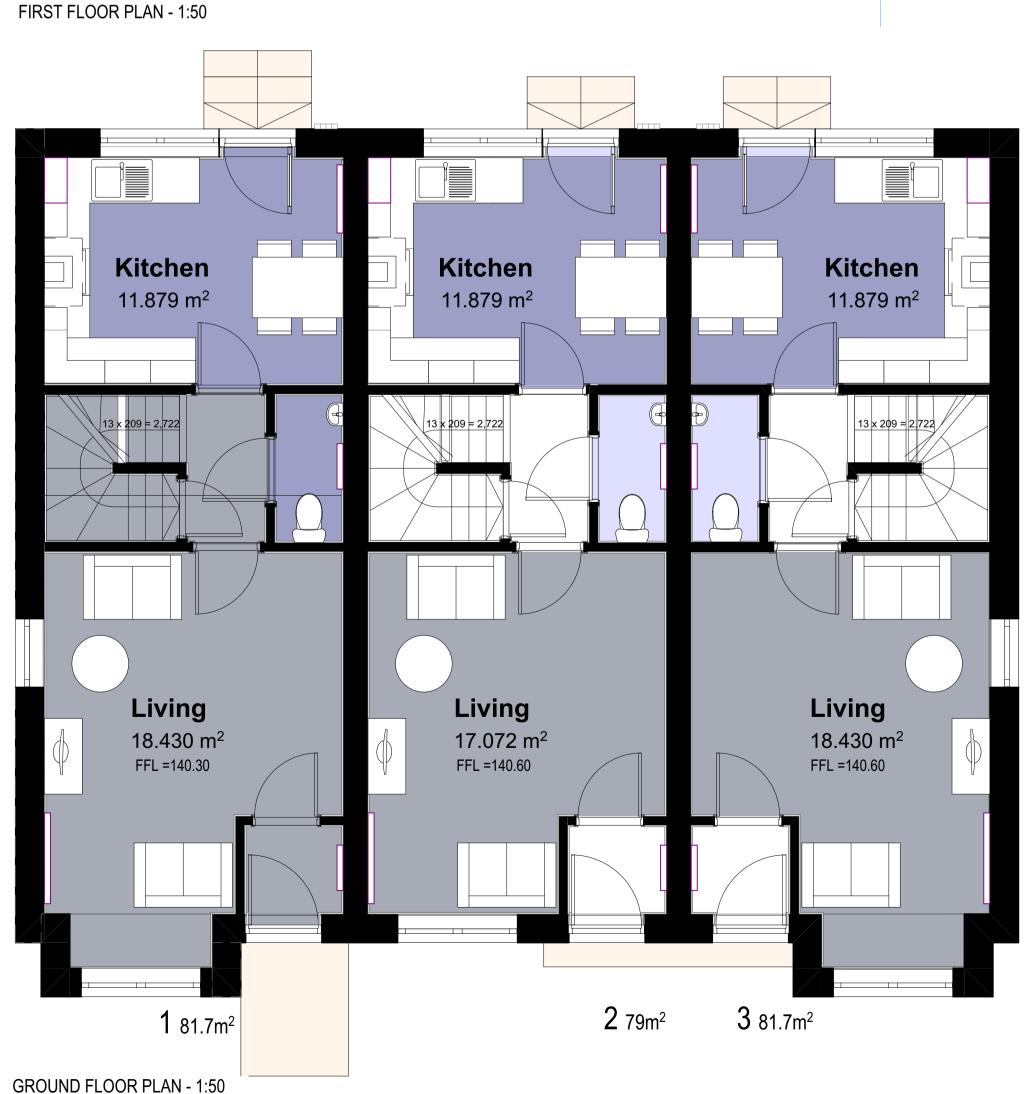

- 01. RED FACING BRICKWORK TO LA APPROVAL
- 02. SLATE GREY CONCRETE ROOF TILES TO LA APPROVAL
- 03. BLUE CLASS B ENGINEERING BRICK BELOW DPC
- 04. RAL 5014 (BLUE GREY) UPVC WINDOWS & DOORS
- 05. RAL 7016 (DARK GREY) ROCKCLAD PANELS TO BAYS
- 06. LEVEL ACCESS THRESHOLD TO FRONT DOORS
- 07. OBSCURED GLAZING TO BATHROOM WINDOWS
- 08. BLACK HALF ROUND GUTTERS & 62mm Ø DOWNCOMERS
- 09. GLASS CANOPY OVER FRONT ENTRANCES
- 10. OBSCURED GLAZING TO WINDOWS TO BEDROOM 2/ UNIT 1