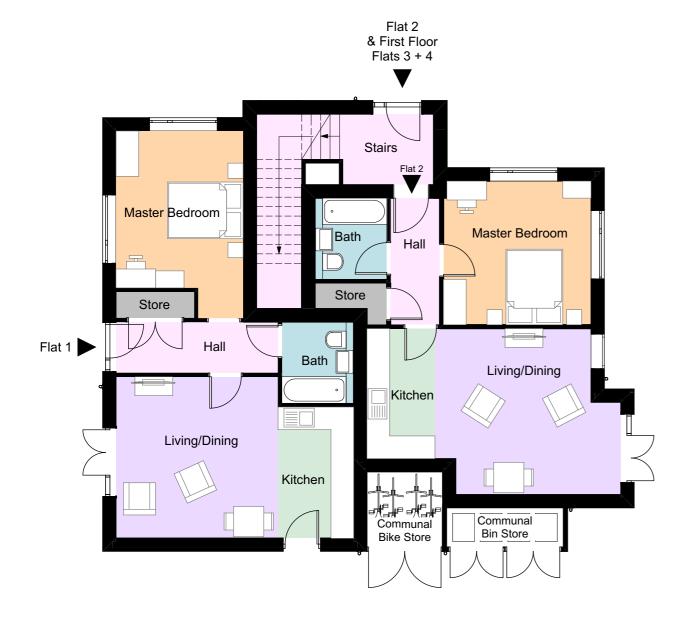

Ground Floor Plan - Flats 1 & 2

First Floor Plan - Flats 3 & 4

| Flat 1 Area | (1 Bedroom): 52.9m <sup>2</sup> |
|-------------|---------------------------------|
| Flat 2 Area | (1 Bedroom): 51.9m <sup>2</sup> |
| Flat 3 Area | (1 Bedroom): 52.9m <sup>2</sup> |
| Flat 4 Area | (1 Bedroom): 52.7m <sup>2</sup> |