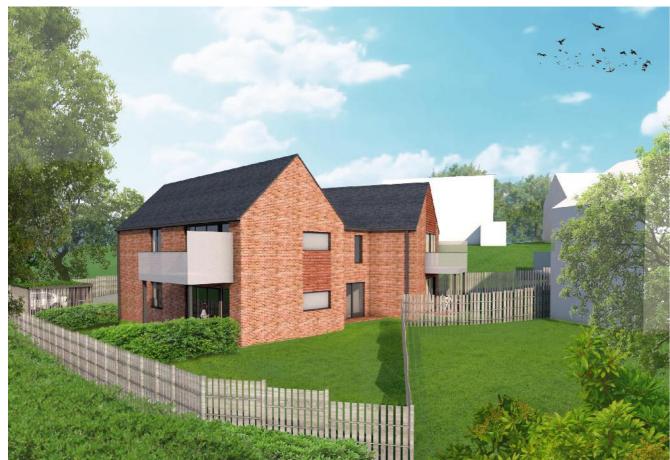

Scale Bar

The Old Registry, 20 Amersham Hill, High Wycombe, Bucks, HP13 6NZ. T: 01494 450427 F: 01494 465670 E: admin@haparchitects.co.uk www.haparchitects.co.uk

| Garage Site to rear of 26 Highwood Crescent, High Wycombe, HP12 4NA | Drawing Title Massing Model 3D Views |      |                    |     |
|---------------------------------------------------------------------|--------------------------------------|------|--------------------|-----|
| Client                                                              | Scale                                | Size |                    | Apr |
| Red Kite Devco Ltd.                                                 | NTS                                  | A3   | Drawn:<br>Checked: |     |
| Drawing Status                                                      | Job Ref - Drawing Number - Revision  |      |                    |     |
| PRE-APP                                                             | 2092-PA03 A                          |      |                    |     |