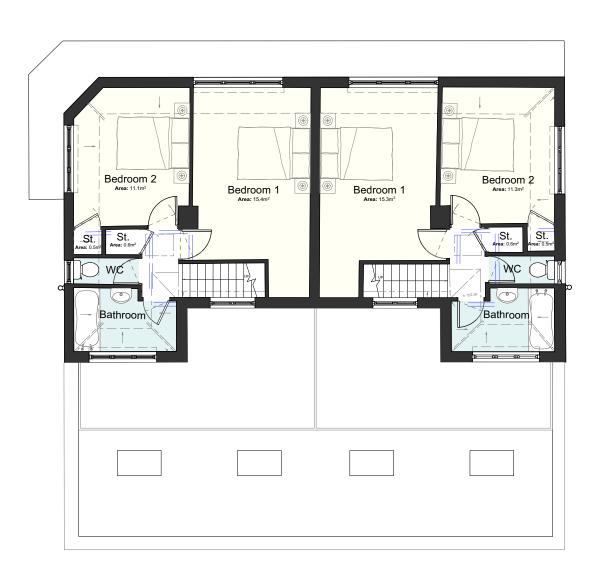

## **Accommodation Schedule**

Flat 1 - 2B4P - 70.5sqm (Ground Floor)

Flat 2 - 2B4P - 70.5sqm (Ground Floor)

Flat 3 - 2B4P - 76.2sqm (First Floor Masionette)

Flat 4 - 2B4P - 76.5sqm (First Floor Masionette)