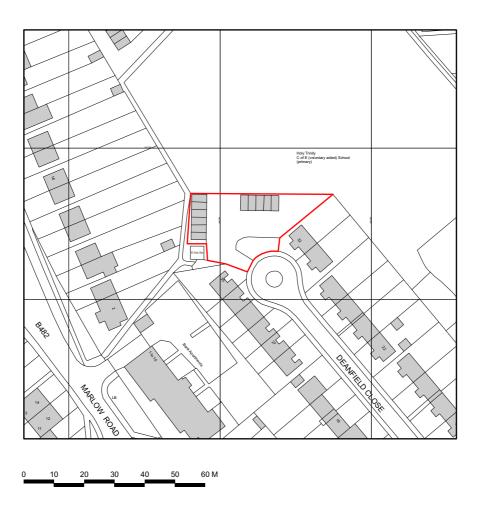

Deanfield Close Garage Site

lient

Red Kite Community Housing

Scale Paper Size Filename

Date

1:1250 ISO A4 210802 Deanfield Close v2021.vwx

P02 14/03/2022 JKCLB Notation updated
P01 11/02/2022 PW PW First issue

Rev Date By Ap Note

Drawing Title

Feb 22

Site Location Plan

Project Number Drawing Number

210802-1401

Checked

PW