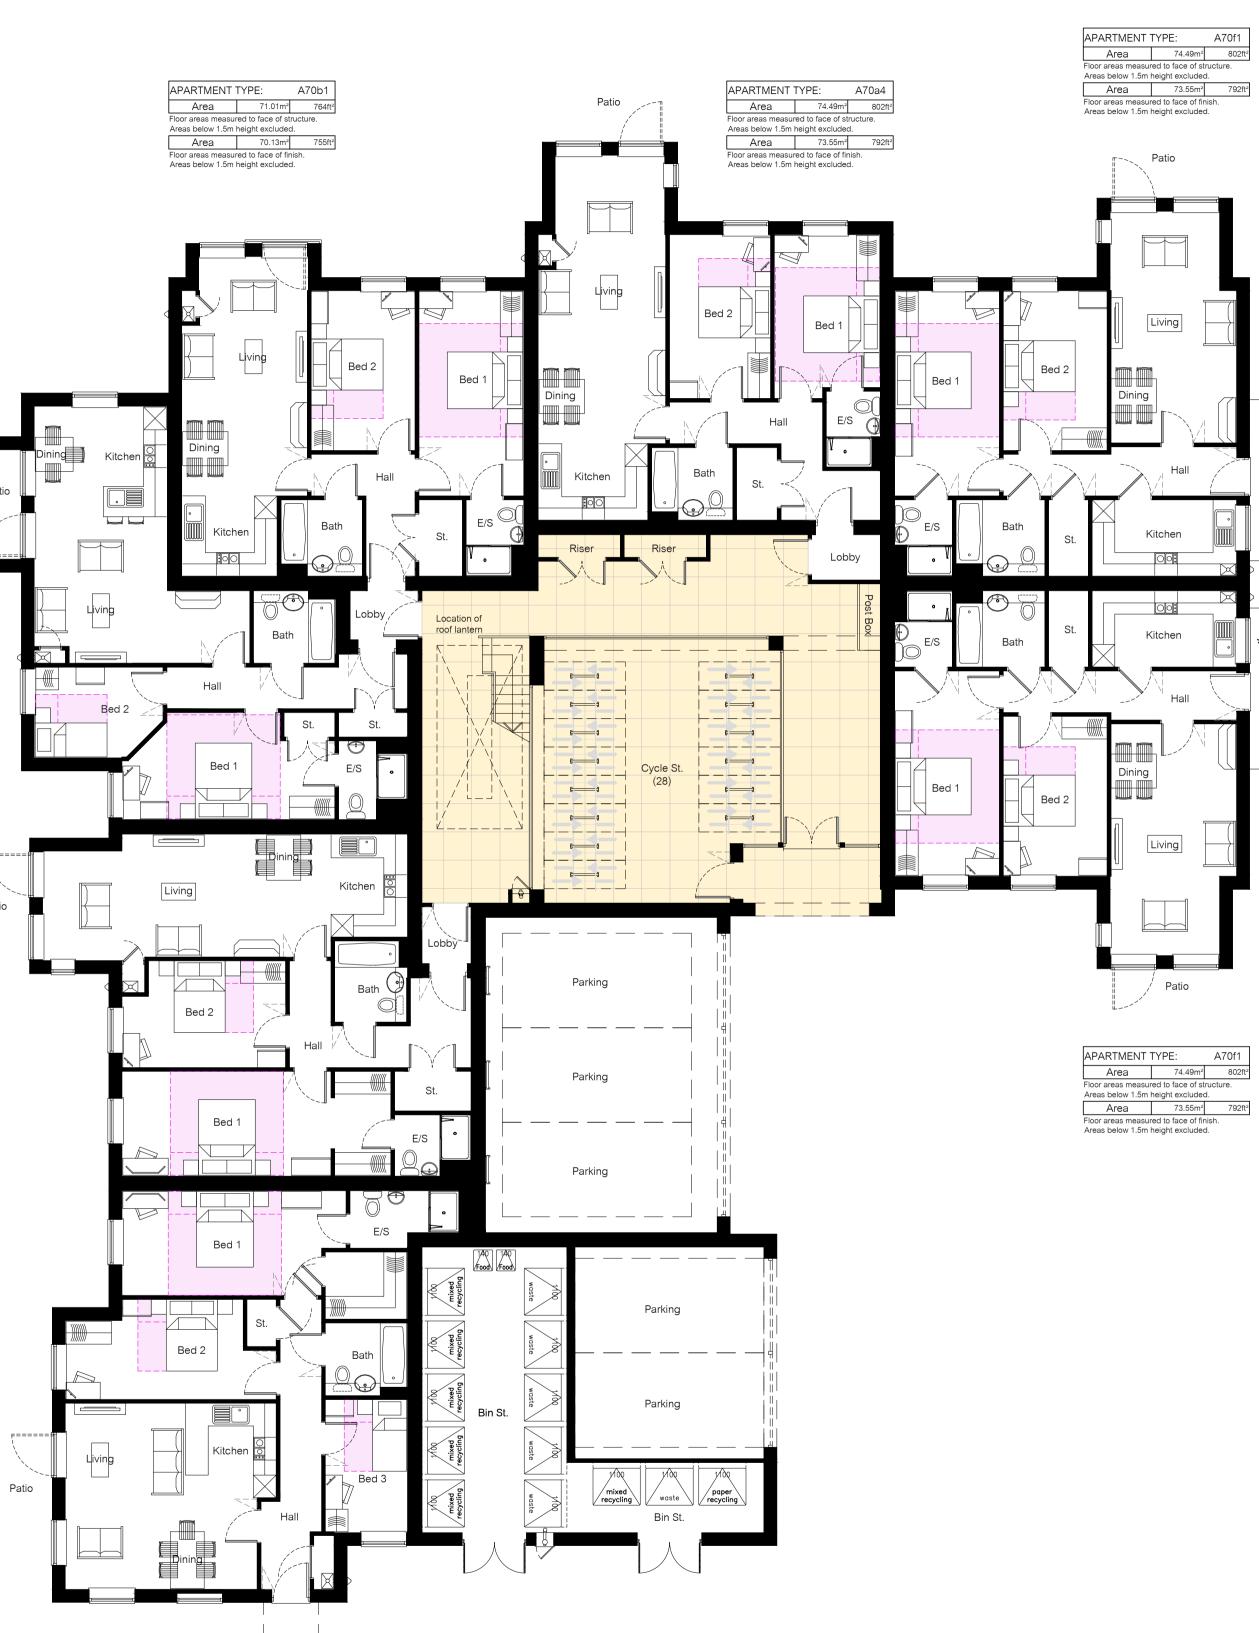

Patio

APARTMENT TYPE: A86b1 Area 89.36m<sup>2</sup> 962ft<sup>2</sup> Floor areas measured to face of structure. Areas below 1.5m height excluded.

 Area
 88.30m<sup>2</sup>
 950ft<sup>2</sup>
Floor areas measured to face of finish. Areas below 1.5m height excluded.

## dha architecture Itd

- t. 0118 934 9666
- e. surname@dhaarchitecture.co.uk
- **w**. www.dhaarchitecture.co.uk

Ground Floor Plan \* Obscure glazing and fixed shut

| _ | 12m | 10m | 8m | 6m | 4m | 2m | 1:100           |
|---|-----|-----|----|----|----|----|-----------------|
|   |     |     |    |    |    |    | 2m              |
|   |     |     |    |    |    |    | 4m              |
|   |     |     |    |    |    |    | 6m<br>8m        |
|   |     |     |    |    |    | 1  |                 |
|   |     |     |    |    |    | 1  |                 |
|   |     |     |    |    |    |    | <u> </u>        |
|   |     |     |    |    |    |    | JOCK            |
|   |     |     |    |    |    |    | apartment block |
|   |     |     |    |    |    |    | DOD             |
|   |     |     |    |    |    |    |                 |
|   |     |     |    |    |    |    |                 |
|   |     |     |    |    |    |    |                 |
|   |     |     |    |    |    |    |                 |

## huntercombe park, taplow

A 11.10.19 CC Drawings updated in line with urban designer comments

Apartment Block 1 Proposed Ground Floor Plan

19.06.2019 created 1:100 @ A1 scaling JeH/CC contact