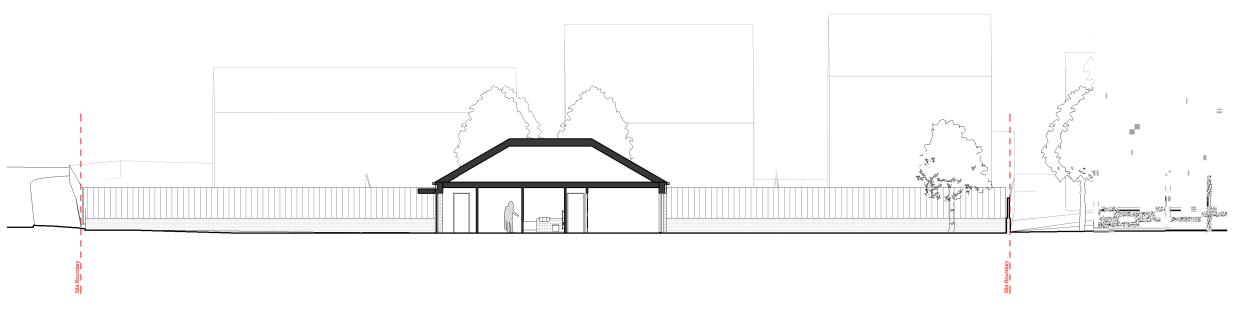

Section A-A

1:200

Section B-B

1:200

|                                                                                                  |                                             |      |          |                             |     |                          |                   | U         | 2 4                                                         | 10 111                                                                                |
|--------------------------------------------------------------------------------------------------|---------------------------------------------|------|----------|-----------------------------|-----|--------------------------|-------------------|-----------|-------------------------------------------------------------|---------------------------------------------------------------------------------------|
|                                                                                                  |                                             |      |          |                             |     |                          |                   |           |                                                             |                                                                                       |
|                                                                                                  |                                             |      |          |                             |     | Client:                  | Status:           |           | Project No: 21051-B                                         | Date: 21/01/22                                                                        |
|                                                                                                  |                                             |      |          |                             |     | Redkite                  | Planning          | h         | Drawn Bv: RR Checked:                                       | DM Scale: 1:200@A3                                                                    |
|                                                                                                  |                                             |      |          |                             |     |                          | Drawing Title:    | ١,        | -                                                           | _                                                                                     |
|                                                                                                  | L'IB                                        |      |          |                             |     |                          | Proposed Sections |           | <b>E</b> FUS                                                | E                                                                                     |
|                                                                                                  |                                             | P2 : | 25.08.23 | Revised planning submission | D   |                          | Drawing No.:      | Revision: | AKI                                                         | CHITECTS                                                                              |
| )<br>seding with the work<br>ng to be verified by a specialist                                   | <u>                                    </u> | P1 : | 23.06.23 | Scheme design revised       | DM  | Five Acres, High Wycombe | 21051-B-FA-300    | P2        | The Leather Market<br>11-13 Weston Street,<br>ondon SE1 3ER | t +44 (0)20 7378 8789<br>email: info@fusearchitects.co.uk<br>www.fusearchitects.co.uk |
| eding with the work<br>ng to be verified by a specialist<br>Architect immediately<br>d by others |                                             | REV  | DATE     | NOTES                       | INT |                          |                   |           | ondon SE1 3ER                                               | www.fusearchitects.co.uk                                                              |
|                                                                                                  |                                             |      |          |                             |     |                          |                   |           |                                                             |                                                                                       |