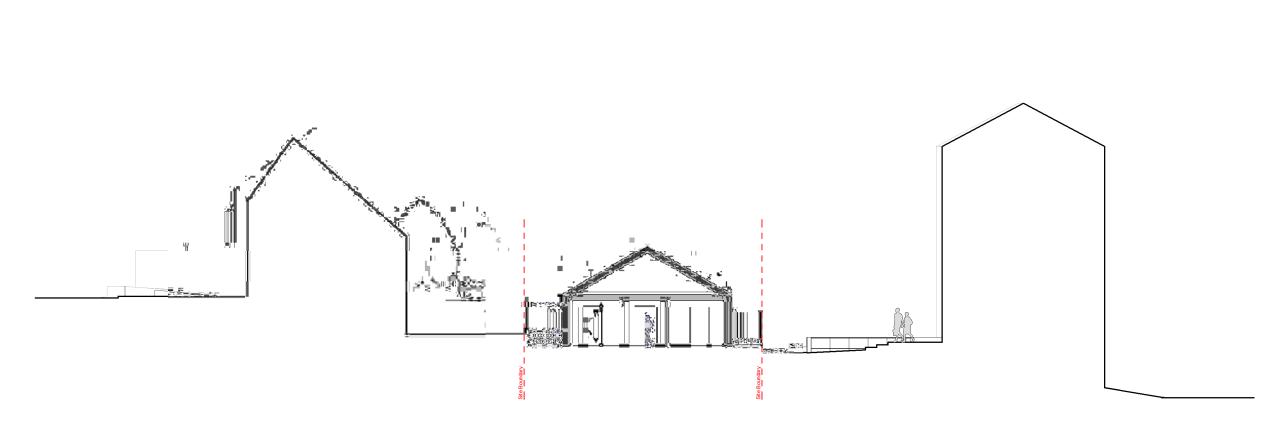

Section A-A

1:200

Section B-B

1:200

|                                                                                                  |                                             |      |          |                             |     |                          |                   | U         | 2 4                                                         | 10 111                                                                                |
|--------------------------------------------------------------------------------------------------|---------------------------------------------|------|----------|-----------------------------|-----|--------------------------|-------------------|-----------|-------------------------------------------------------------|---------------------------------------------------------------------------------------|
|                                                                                                  |                                             |      |          |                             |     |                          |                   |           |                                                             |                                                                                       |
|                                                                                                  |                                             |      |          |                             |     | Client:                  | Status:           |           | Project No: 21051-B                                         | Date: 21/01/22                                                                        |
|                                                                                                  |                                             |      |          |                             |     | Redkite                  | Planning          | h         | Drawn Bv: RR Checked:                                       | DM Scale: 1:200@A3                                                                    |
|                                                                                                  |                                             |      |          |                             |     |                          | Drawing Title:    | ١,        | -                                                           | _                                                                                     |
|                                                                                                  | L'IB                                        |      |          |                             |     |                          | Proposed Sections |           | <b>E</b> FUS                                                | E                                                                                     |
|                                                                                                  |                                             | P2 : | 25.08.23 | Revised planning submission | D   |                          | Drawing No.:      | Revision: | AKI                                                         | CHITECTS                                                                              |
| )<br>seding with the work<br>ng to be verified by a specialist                                   | <u>                                    </u> | P1 : | 23.06.23 | Scheme design revised       | DM  | Five Acres, High Wycombe | 21051-B-FA-300    | P2        | The Leather Market<br>11-13 Weston Street,<br>ondon SE1 3ER | t +44 (0)20 7378 8789<br>email: info@fusearchitects.co.uk<br>www.fusearchitects.co.uk |
| eding with the work<br>ng to be verified by a specialist<br>Architect immediately<br>d by others |                                             | REV  | DATE     | NOTES                       | INT |                          |                   |           | ondon SE1 3ER                                               | www.fusearchitects.co.uk                                                              |
|                                                                                                  |                                             |      |          |                             |     |                          |                   |           |                                                             |                                                                                       |