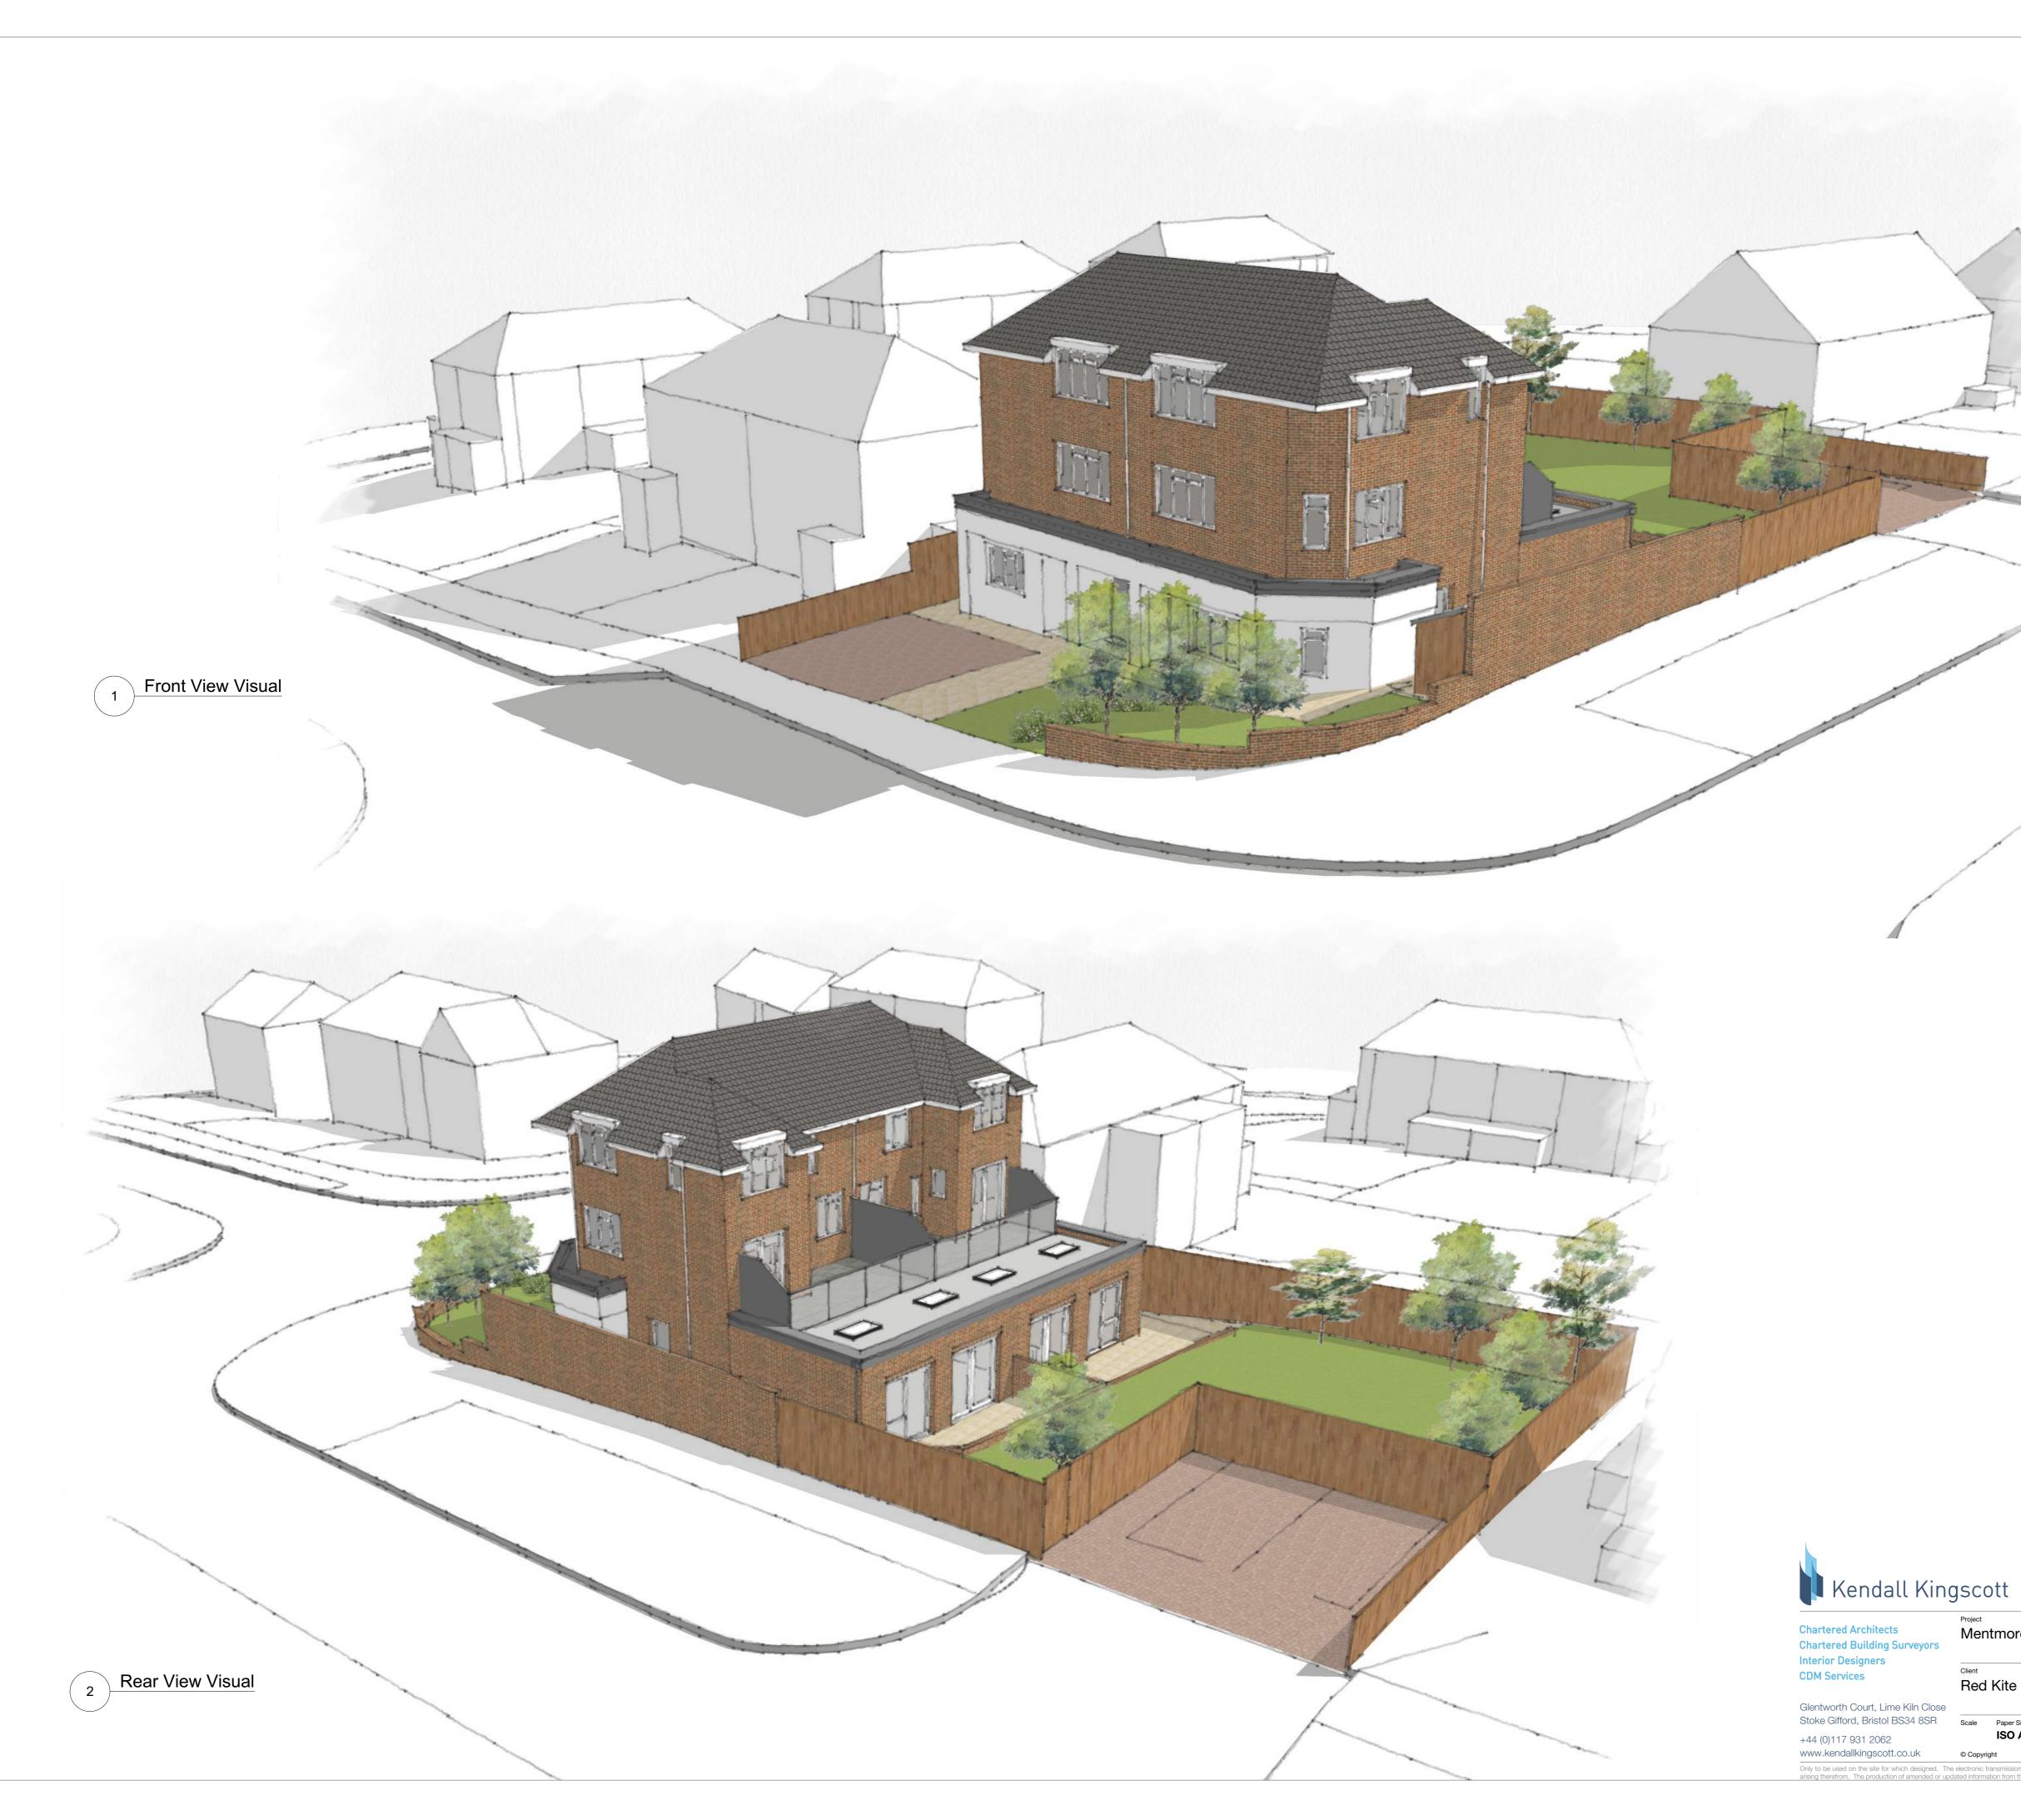

| KIN     | ysci                                 | JII        |                                 | Rev Date                          | Ву Ар   | Note    |                |  |
|---------|--------------------------------------|------------|---------------------------------|-----------------------------------|---------|---------|----------------|--|
|         | Project<br>Mentmore Road             |            |                                 | Drawing Title<br>Proposed Visuals |         |         |                |  |
| eyors   | Client<br>Red Kite Community Housing |            |                                 | Fioposeu                          | visuai  | 3       |                |  |
|         |                                      |            |                                 | Project Number                    | Drawing | Number  | Revision       |  |
| n Close |                                      |            |                                 | 210803-1801                       |         |         |                |  |
| 8SR     | Scale                                | Paper Size | Filename                        | Date                              | Drawn   | Checked | Purpose/Status |  |
|         |                                      | ISO A1     | 210803-Mentmore Road-MASTER.vwx | 18/01/22                          | HR      | LB      | PLANNING       |  |
| ık      | © Copyright                          |            | Do not scale this drawing       | Check all dimensions              |         |         |                |  |