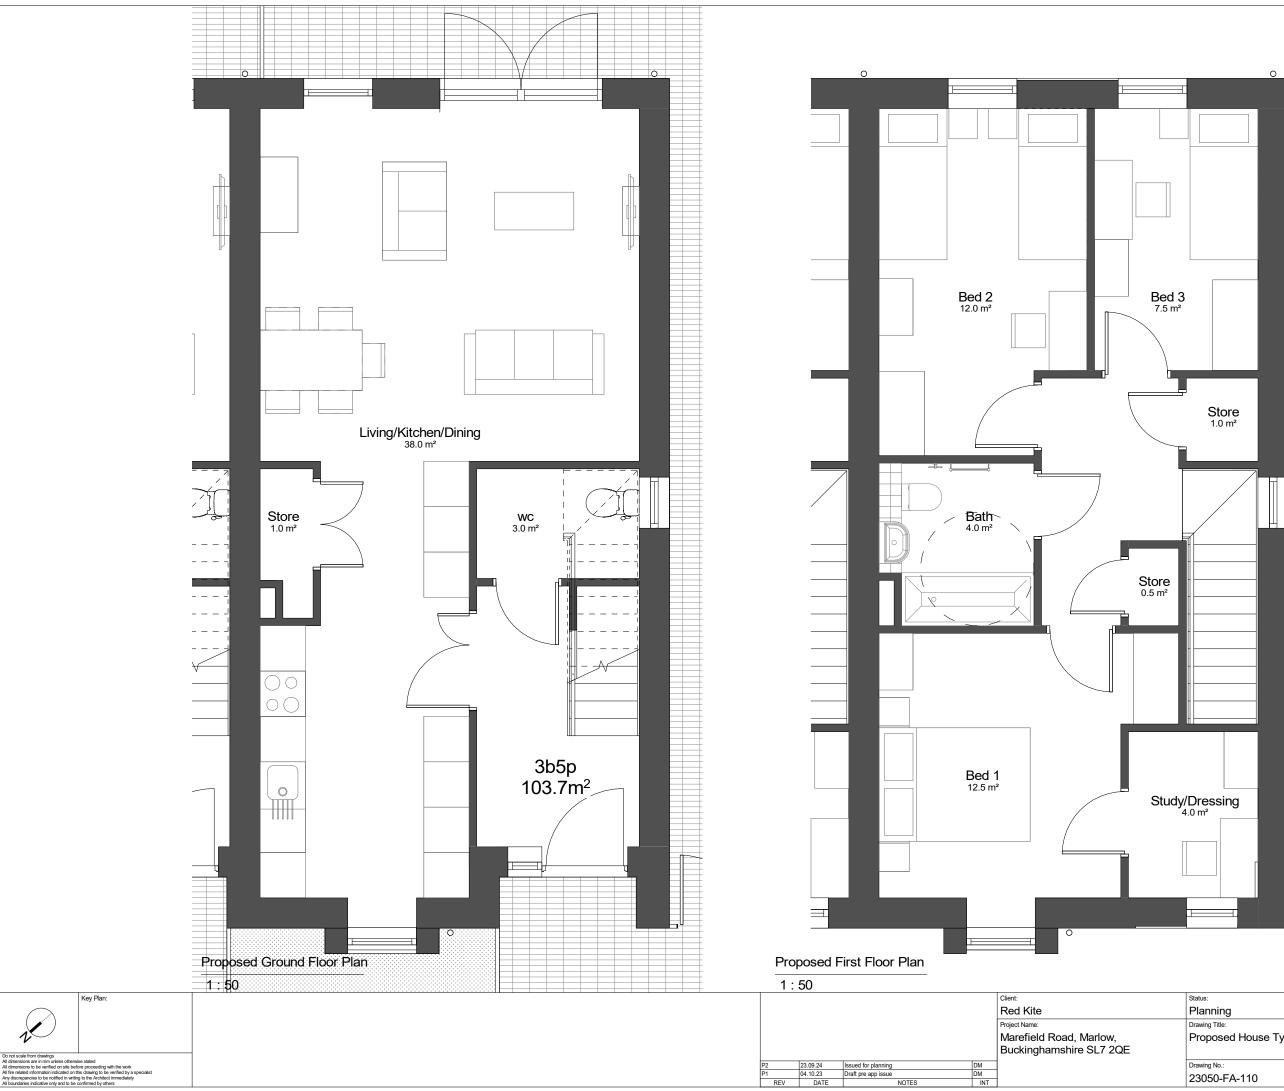

|                     |           | _                                       |             |                                                              | 1:50               |
|---------------------|-----------|-----------------------------------------|-------------|--------------------------------------------------------------|--------------------|
|                     | 0         | 0.5 1                                   |             |                                                              | 2.5 m              |
|                     |           |                                         |             |                                                              |                    |
|                     |           | Project No:                             | 23050       | Date: 28/0                                                   | 9/23               |
| g                   |           | Drawn By: DM                            | Checked: DM | Scale:                                                       | 1:25@A1<br>1:50@A3 |
| ed House Type Plans |           |                                         | <b>USE</b>  |                                                              |                    |
|                     |           | ARCHITECTS                              |             |                                                              |                    |
|                     | Revision: | First Floor,<br>18-20 Southwark Street. |             | t +44 (0)20 7378 8789                                        |                    |
| FA-110              | P2        | London, SE1 1TJ                         | α,          | email: info@fusearchitects.co.uk<br>www.fusearchitects.co.uk |                    |
|                     |           |                                         |             |                                                              |                    |