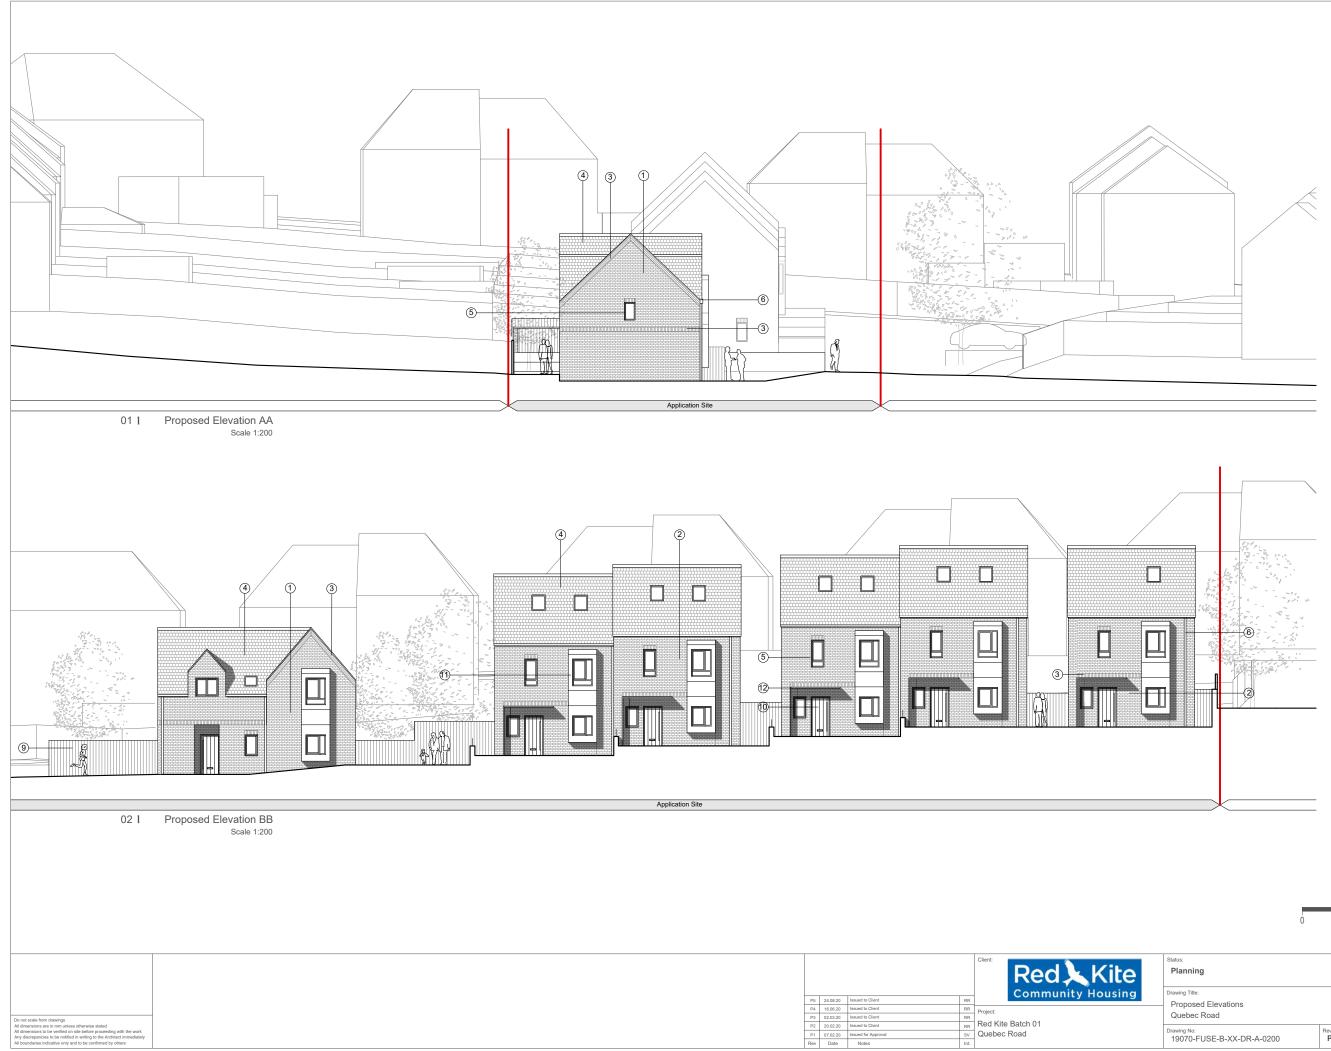

## Materials Key

- Multi stock light grey coloured textured bricks in stretcher bond with dark grey mortar
- (2) Multi stock dark grey coloured textured bricks in stretcher bond with light grey mortar
- 3 Soldier course brickwork
- ④ Marley composite slate roof
- 5 Dark grey uPVC windows
- 6 Dark grey gutters + square rainwater pipes
- (7) Reconstituted stone capping to party gable walls
- (8) Dark grey powder coated metal dormer window
- (9) Timber close board fences to rear gardens
- ① Timber front doors
- Dark grey powder coated metal framed box windows
- 12 Dark grey metal L shaped bracket canopy

|                                                               | 0 | 2m              | 4m                                                           |    | 6m         |                                                       | 8m       | 10m      |   |
|---------------------------------------------------------------|---|-----------------|--------------------------------------------------------------|----|------------|-------------------------------------------------------|----------|----------|---|
| atus:                                                         |   |                 | Project No: 19070-B                                          |    |            | Date:                                                 | 07.02.20 |          |   |
| Planning                                                      |   |                 | Drawn By:                                                    | SV | Checked:   | MN                                                    | Scale:   | 1-200@A3 |   |
| <sup>awing Title:</sup><br>Proposed Elevations<br>Quebec Road |   |                 |                                                              |    | =US<br>ARC |                                                       |          | ECT      | S |
| awing No:<br>19070-FUSE-B-XX-DR-A-0200                        |   | Revision:<br>P5 | 9 Holyrood Street London SE1 2EL<br>www.fusearchitects.co.uk |    |            | t: +44 (0)20 7378 8789<br>e:info@fusearchitects.co.uk |          |          |   |