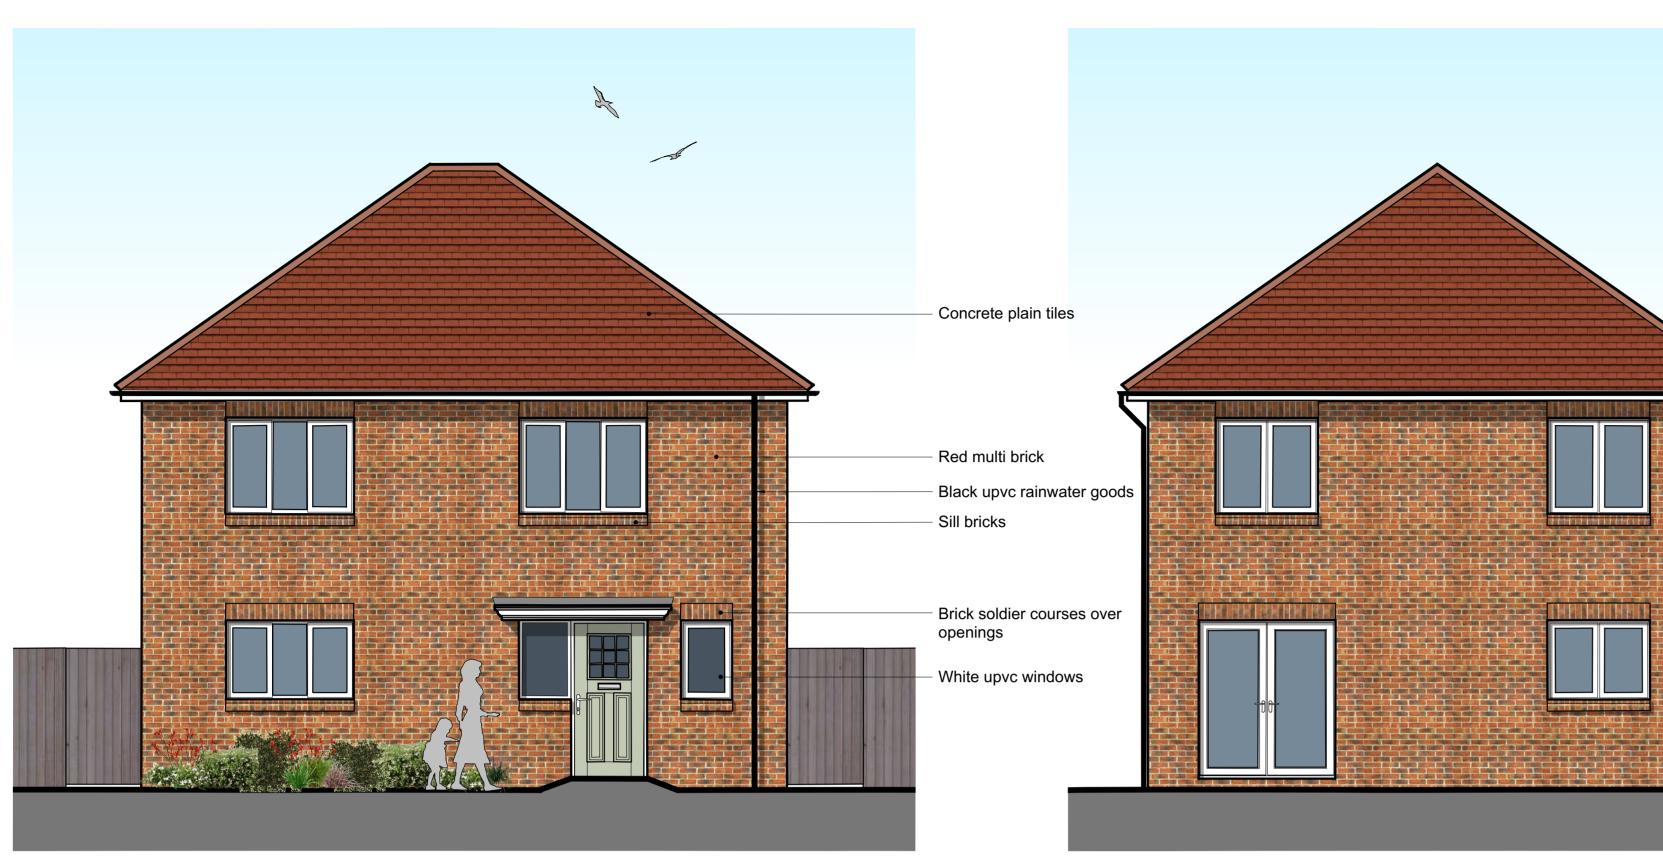

FRONT ELEVATION - South-West Scale 1:50 @A1

**REAR ELEVATION - North-East** Scale 1:50 @A1

SIDE ELEVATION - North-West
Scale 1:50 @A1

SIDE ELEVATION - South-East
Scale 1:50 @A1

North **East** 

South West

**GARAGE - ELEVATIONS** Scale 1:50 @A1