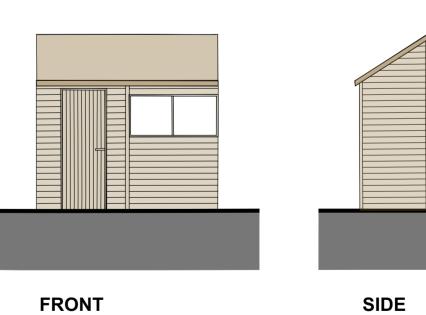

SIDE

**REAR** 

SHED/BIKE STORE - ELEVATIONS Scale 1:50 @A1

Kendall Kingscott Deanfield Close Garage Site

P02 14/03/2022 LB JKC Additional elevations added P01 11/02/2022 PW PW House design reverted back to original proposal Rev Date By Ap Note **Proposed Elevations** 