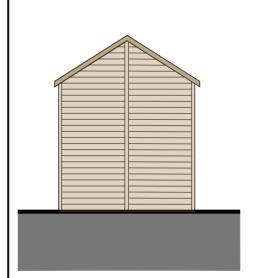

FRONT ELEVATION - South-West Scale 1:50 @A1

**REAR ELEVATION - North-East** Scale 1:50 @A1

SIDE ELEVATION - North-West
Scale 1:50 @A1

SIDE ELEVATION - South-East
Scale 1:50 @A1

North **East** 

South West

**GARAGE - ELEVATIONS** Scale 1:50 @A1