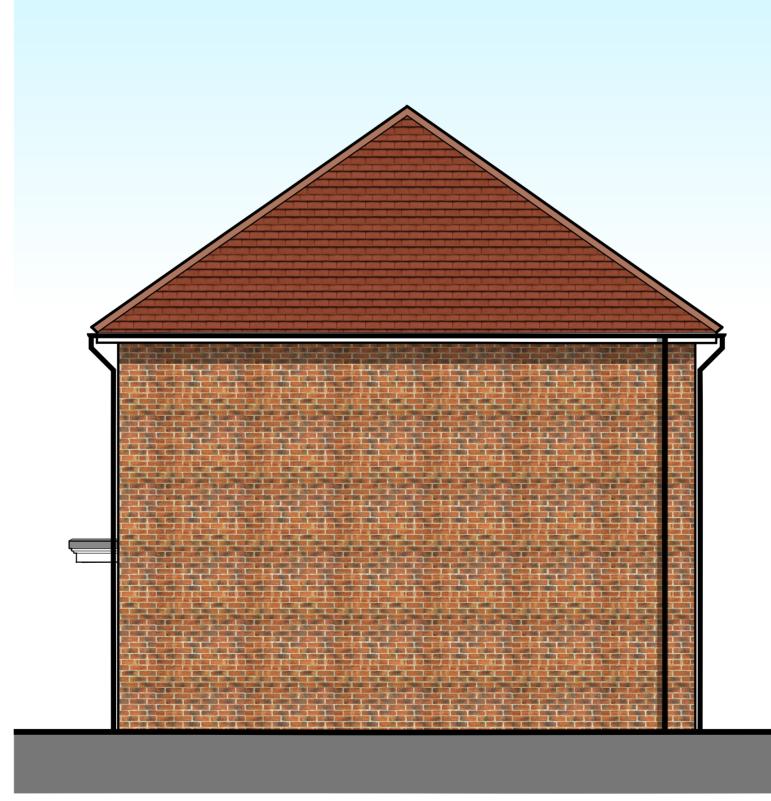

FRONT ELEVATION - South-West Scale 1:50 @A1

**REAR ELEVATION - North-East** Scale 1:50 @A1

SIDE ELEVATION - North-West
Scale 1:50 @A1

SIDE ELEVATION - South-East
Scale 1:50 @A1

North **East** 

South West

**GARAGE - ELEVATIONS** Scale 1:50 @A1