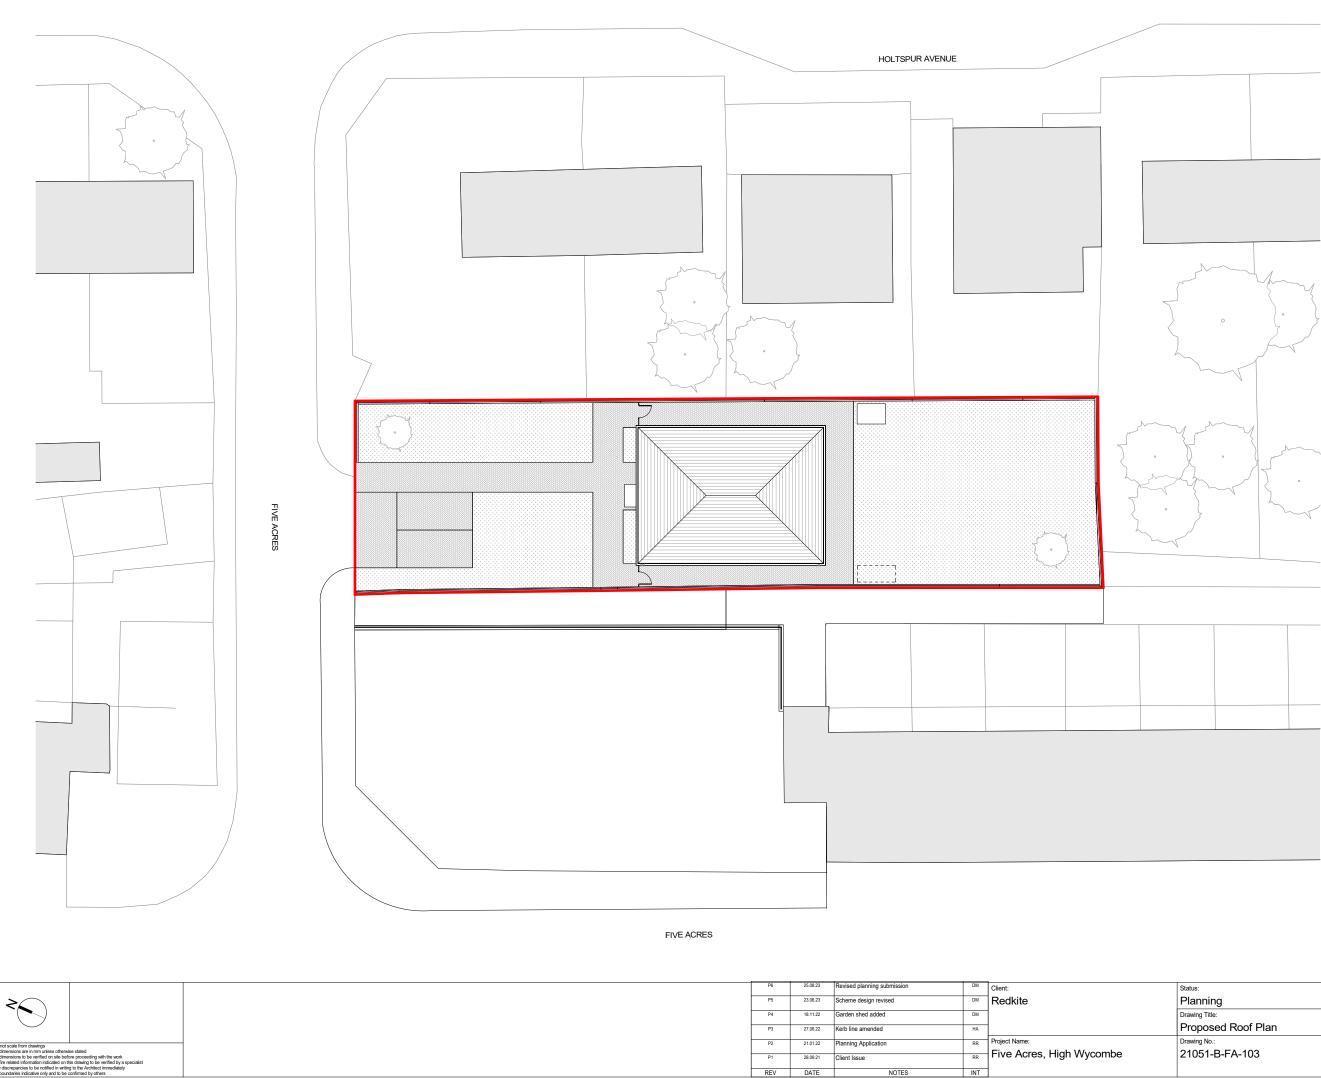

|                    |                | 0         | 2.5                                                         | 5           | 12.5 m                                                                                |
|--------------------|----------------|-----------|-------------------------------------------------------------|-------------|---------------------------------------------------------------------------------------|
|                    |                |           |                                                             |             |                                                                                       |
|                    | Status:        |           | Project No:                                                 | 21051-B     | Date: 15/02/22                                                                        |
|                    | Planning       |           | Drawn By: RR                                                | Checked: DM | Scale: 1 : 250@A3                                                                     |
|                    | Drawing Title: |           |                                                             |             |                                                                                       |
| Proposed Roof Plan |                | FUSE      |                                                             |             |                                                                                       |
|                    | Drawing No.:   | Revision: |                                                             | ARCH        | HITECTS                                                                               |
|                    | 21051-B-FA-103 | P6        | The Leather Market<br>11-13 Weston Street<br>London SE1 3ER |             | t +44 (0)20 7378 8789<br>email: info@fusearchitects.co.uk<br>www.fusearchitects.co.uk |