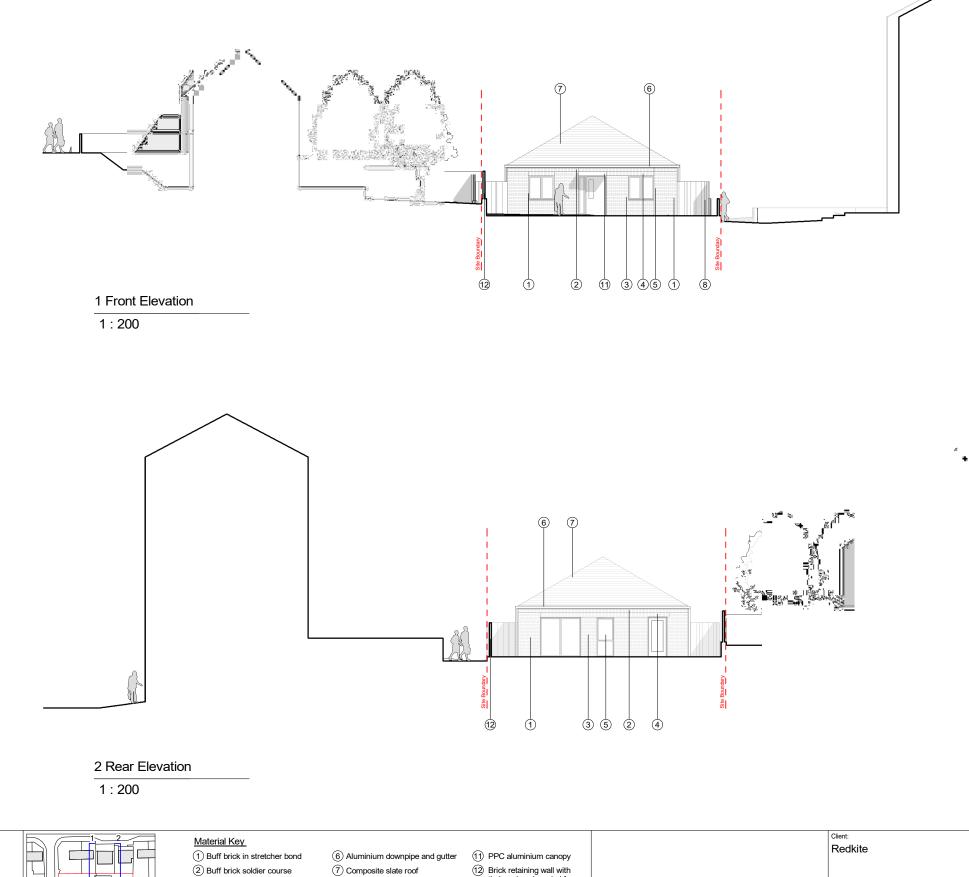

|  | Status:<br>Planning<br>Drawing Title:<br>Proposed Elevations |           | Project No:                                                  | 21051-B                                                                                                         | Date: 21/01/22                                                                        |
|--|--------------------------------------------------------------|-----------|--------------------------------------------------------------|-----------------------------------------------------------------------------------------------------------------|---------------------------------------------------------------------------------------|
|  |                                                              |           | Drawn By: RR