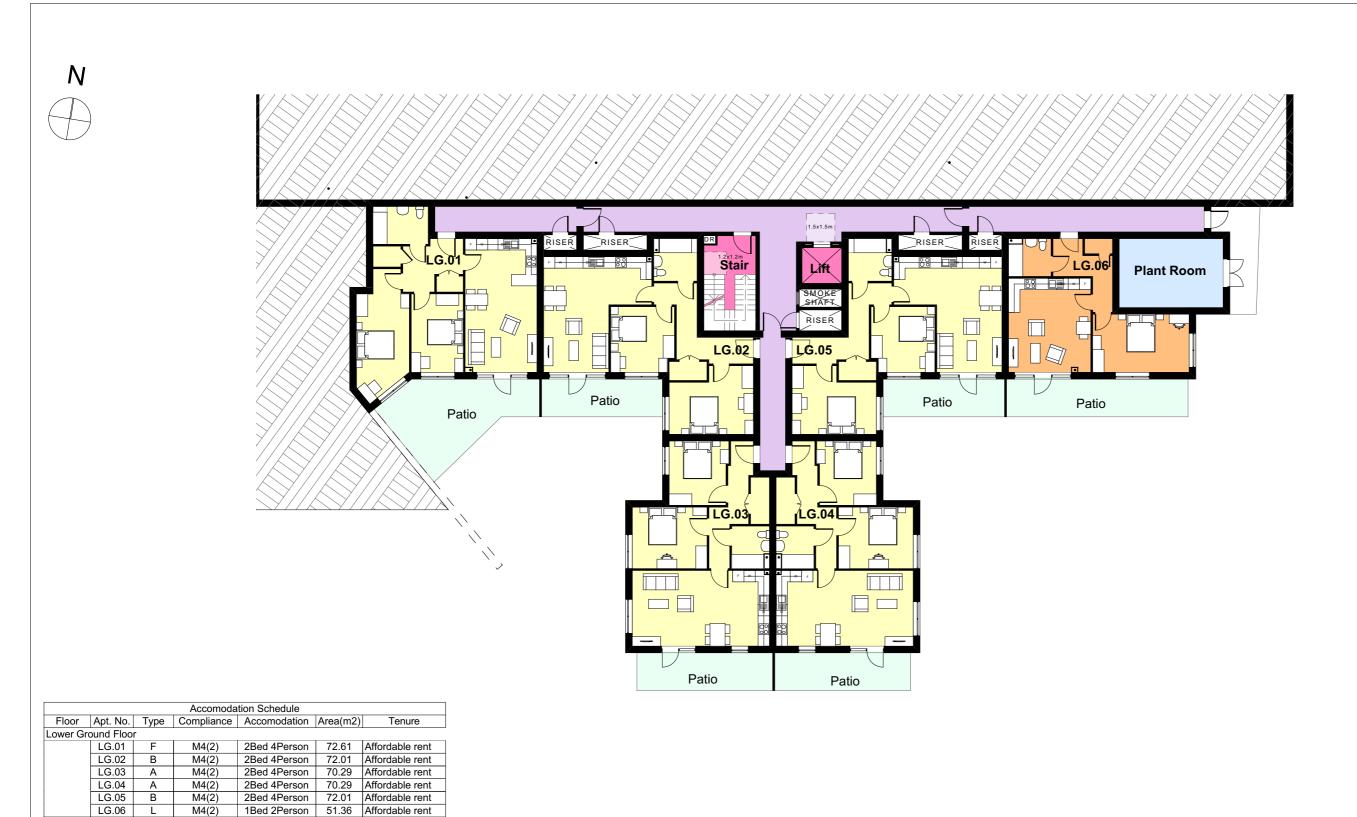

| ar                 |           |      | 4cm | Drawing Description                                                                                                                                                                                                                                                                                                                                                                          |          |
|--------------------|-----------|------|-----|----------------------------------------------------------------------------------------------------------------------------------------------------------------------------------------------------------------------------------------------------------------------------------------------------------------------------------------------------------------------------------------------|----------|
| 2                  | 4 6 8m    |      |     | Proposed Lower Ground Floor Plan                                                                                                                                                                                                                                                                                                                                                             |          |
| td.                |           |      |     |                                                                                                                                                                                                                                                                                                                                                                                              |          |
| Nycombe, HP12 4PA, |           |      |     | Drawing Number<br>Project Originator Zone Level Type Role Number                                                                                                                                                                                                                                                                                                                             | Revision |
| rycom              | 00,111 12 | ч Λ, |     | 2073 - HAP - XX - LG - DR - A - 0102                                                                                                                                                                                                                                                                                                                                                         | P01 B    |
| ANNING             |           |      |     | DO NOT SCALE from this drawing for construction purposes, use figured<br>dimensions only. All dimensions and levels must be verified on site prior to<br>commencement and any discrepancies notified. This drawing to be read in<br>conjunction with relevant specialists drawings, details and specifications.<br>Copyright of this drawing is the property of HAP Chattered Architects Ltb |          |
|                    |           |      |     |                                                                                                                                                                                                                                                                                                                                                                                              | -        |