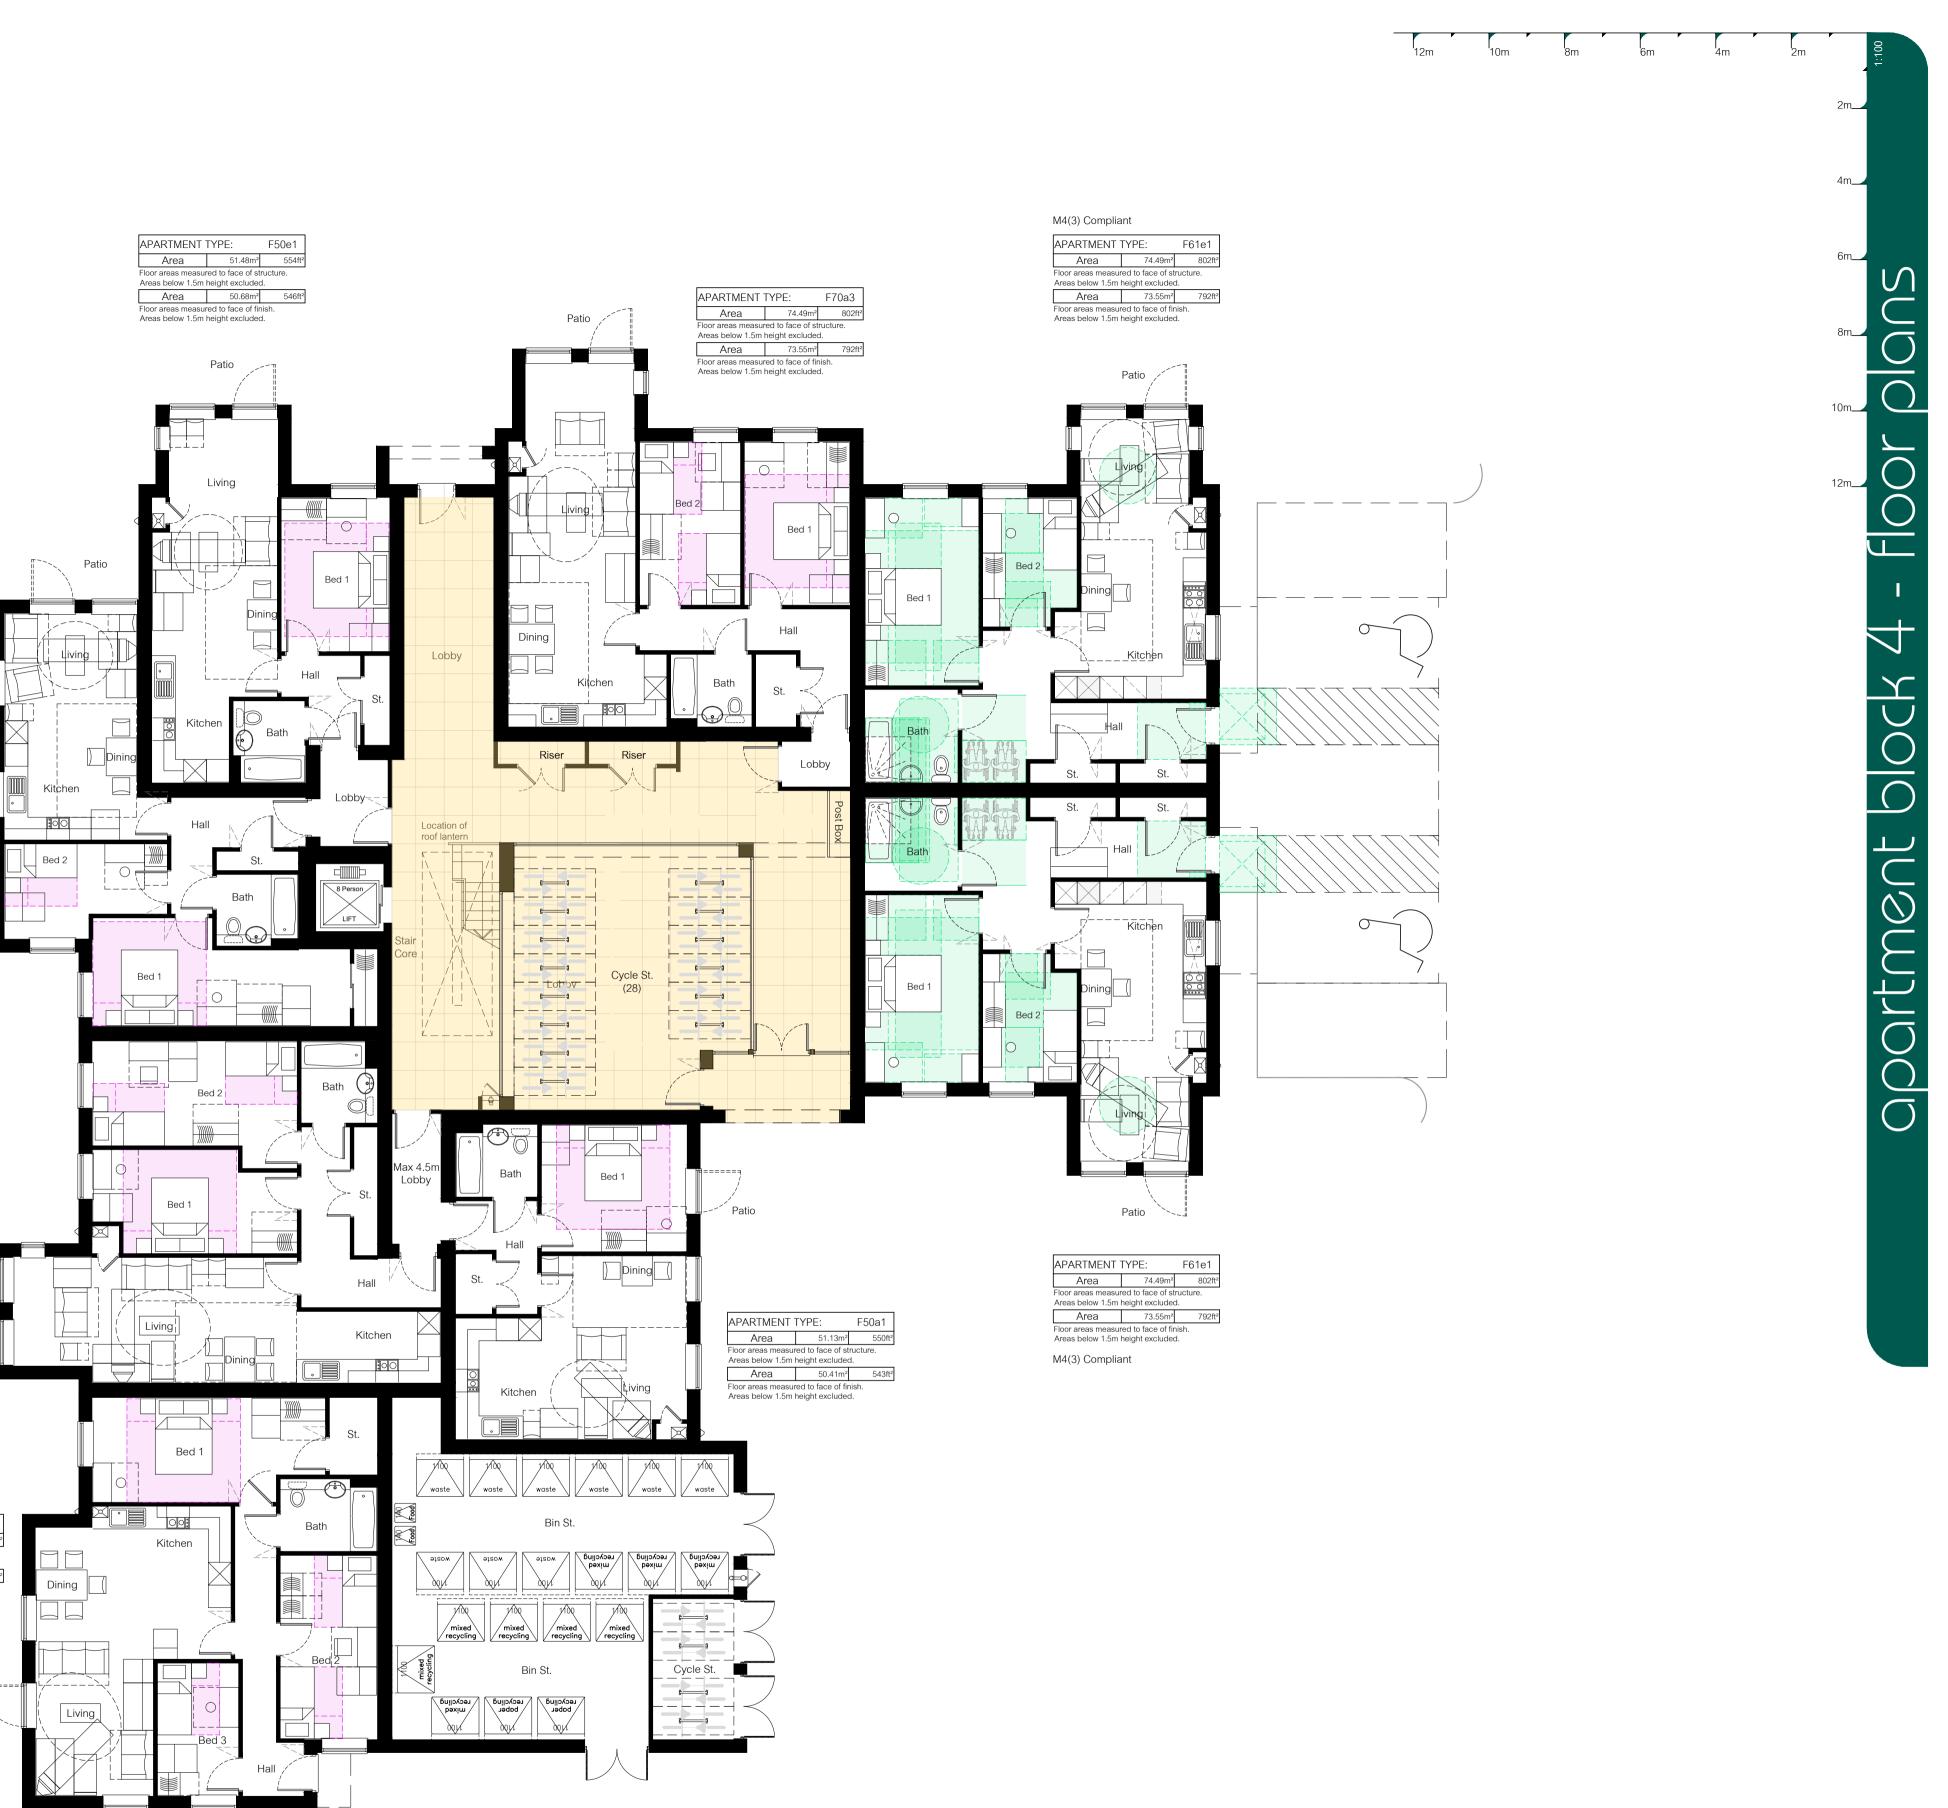

> APARTMENT TYPE: F70d1 
>  Area
>  80.03m²
>  861ft²
>
>
>  Floor areas measured to face of structure.
>  Areas below 1.5m height excluded.
>  Image: Structure of the structure of Floor areas measured to face of finish Areas below 1.5m height excluded.

APARTMENT TYPE:

 Area
 63.53m²
 6f

 Floor areas measured to face of structure.
 Areas below 1.5m height excluded.
 6f

 Area
 62.49m²
 673ft²

 Floor areas measured to face of finish.
 Areas below 1.5m height excluded.

F61a1

684ft

APARTMENT TYPE: F86c1 Area 89.36m<sup>2</sup> 962ft<sup>2</sup> Floor areas measured to face of structure Areas below 1.5m height excluded. Floor areas measured to face of finish. Areas below 1.5m height excluded.

## huntercombe park, taplow

B 06.11.19 SJP Design comments received from planner 4th Nov rev date by details

Apartment Block 4 Proposed Ground Floor Plan

24.05.2019 created 1:100 @ A1 scaling JeH/CC contact **B** revision