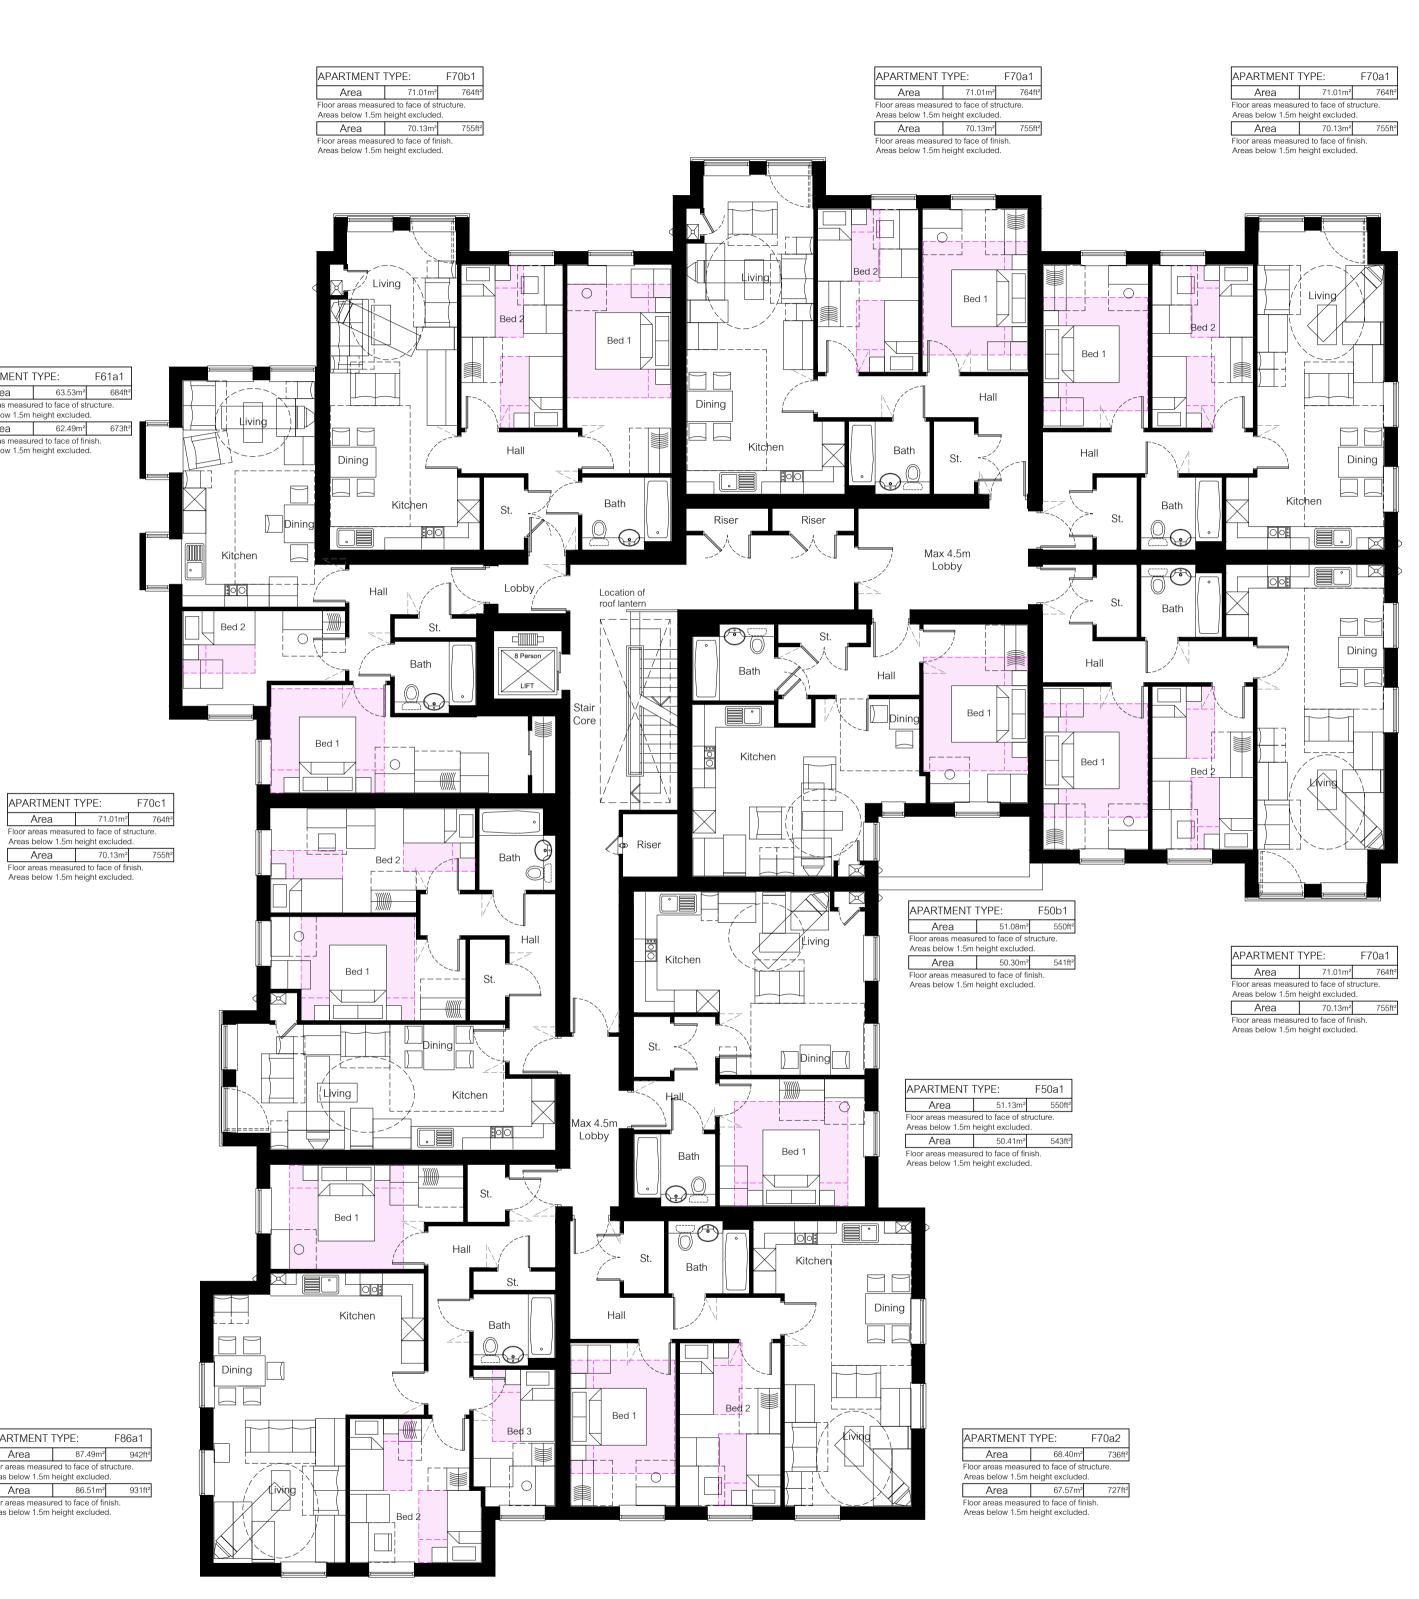

> APARTMENT TYPE: F86a1 
>  Area
>  87.49m²
>  942ft²
>
>
>  Floor areas measured to face of structure.
>  Areas below 1.5m height excluded. 
>  Area
>  86.51m²
>  931ft²
>  Floor areas measured to face of finish. Areas below 1.5m height excluded.

APARTMENT TYPE:

Area 63.53m<sup>2</sup>

Floor areas measured to face of structure Areas below 1.5m height excluded.

 Area
 62.49m²
 673ft²

 Floor areas measured to face of finish.
 Areas below 1.5m height excluded.
 673ft²

APARTMENT TYPE:

Floor areas measured to face of finish.

Areas below 1.5m height excluded.

F61a1

684ft<sup>2</sup>

Second Floor Obscure glazing and fixed shut

## huntercombe park, taplow

Apartment Block 4 Proposed Second Floor Plan 24.05.2019 created 1:100 @ A1 scaling JeH/CC contact **B** revision

ference

041802-B4-P3